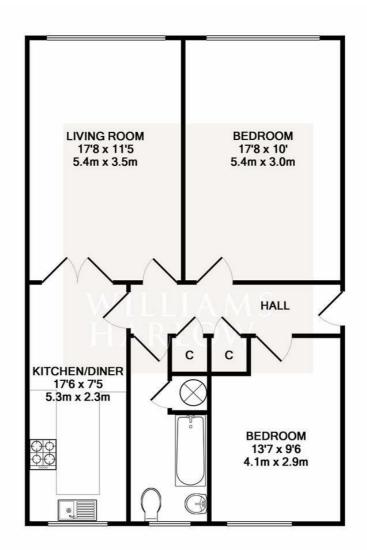

### WILLIAMS HARLOW

This plan is for layout guidance only. Not drawn to scale unless stated. Windows and door openings are approximate. Whilst care is taken in the preparation of this plan, please check all dimensions, shapes before making decisions reliant upon them. KEY: C = CUPBOARD FW = FITTED WARDROBE