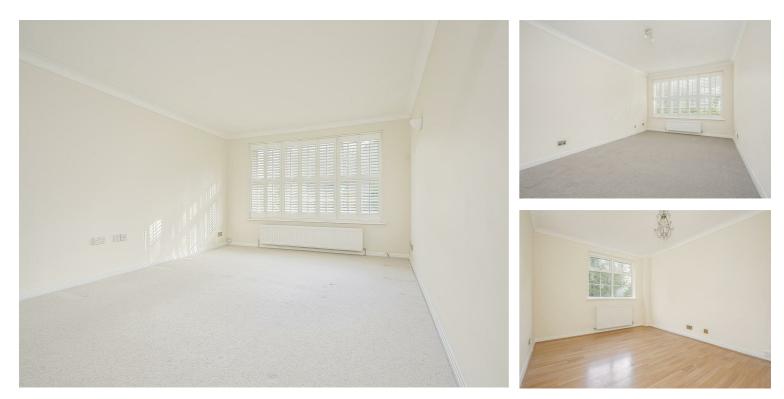

#### **BEDROOM ONE**

Large carpeted room with double glazing and internal shutters

#### LOUNGE

Spacious carpeted lounge with large double-glazed windows and internal shutters