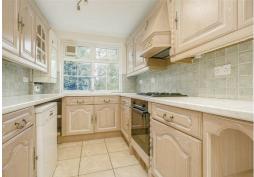

#### **KITCHEN-DINER**

Large, tiled kitchen-diner overlooking the rear gardens with a fridge-freezer and dishwasher, plenty of storage units and room for a dining table and chairs.