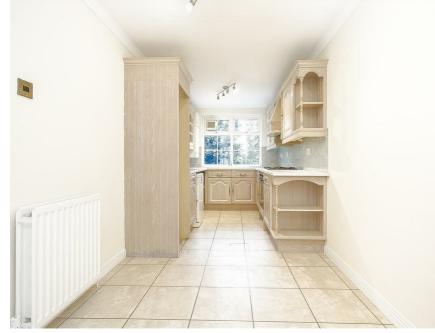

#### **KITCHEN-DINER**

Large, tiled kitchen-diner overlooking the rear gardens with a fridge-freezer and dishwasher, plenty of storage units and room for a dining table and chairs.