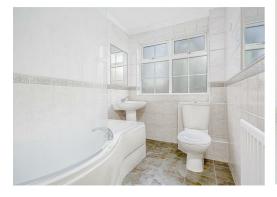

#### BATHROOM

Family size bathroom with ew electric shower over the bath, WC, basin and large storage cupboard