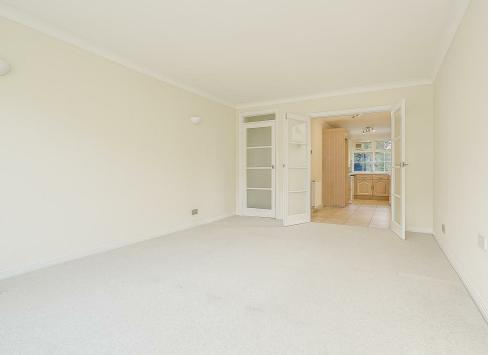

#### LOUNGE

Spacious carpeted lounge with large double-glazed windows and internal shutters